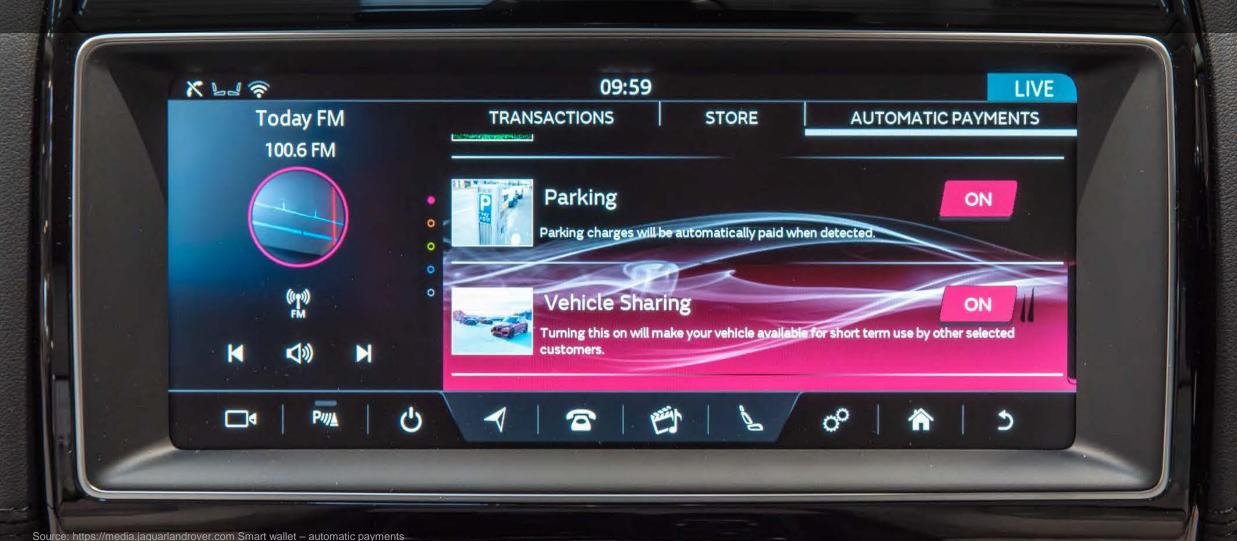

## The boundary of payments is moving...

## ...fast! - now your Jaguar can earn cryptocurrency