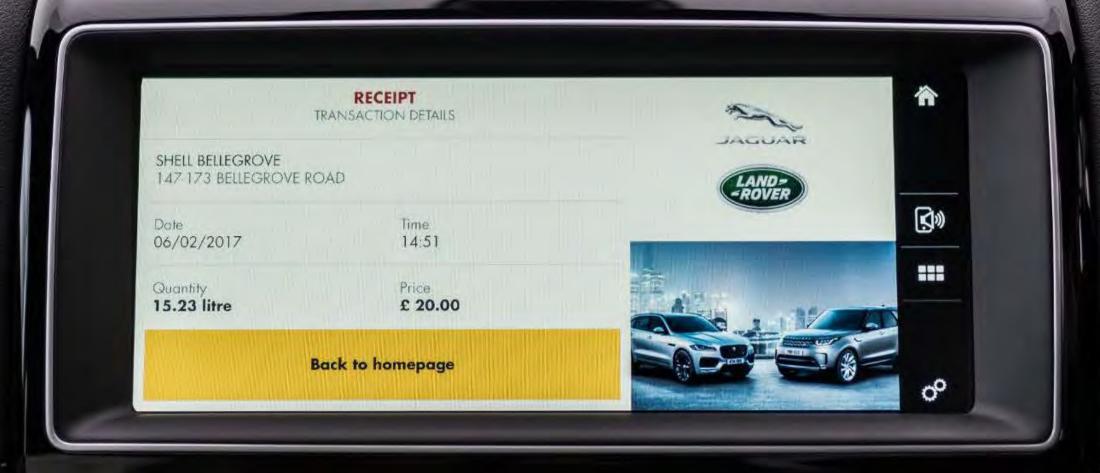

Which of the following activities have you done for the first time as a result of the COVID-19 pandemic?

- Made contactless payment in store with my credit card
- Made contactless payment in store with my phone
- Online or mobile bill pay



Base: 1,120 Canadian, 1,154 UK, and 1,093 US online adults; Source: Consumer Technographics COVID-19 Survey (Wave 2), 2020

## Many new adopters will remain on digital services

Thinking about the activities that you have started doing during the COVID-19 pandemic, please indicate how likely you are to continue doing the following once stay-at-home restrictions are lifted



Base: 1,154 UK online adults

Source: Forrester Analytics Consumer Technographics COVID-19 Survey (Wave 2), 2020 (May 8-15) (UK).







## The boundary of payments is moving...



## ...fast! - now your Jaguar can earn cryptocurrency





## My MBUX: the new Mercedes-Benz User Experience

Four different methods of authentication



Mercedes-Benz Media Newsroom USA

# The Physical Moment of Transacting Is Vanishing

Consumer Payment Expectations
2015





2017





2025 Authentication is the

payment



2000's

Self Checkout





2011





## Banks responded quickly to meet customer needs









### Consumers used P2P more

Which digital payment methods have you used in the past three months to transfer money to a person?



Base: 58,166 and 76,448 US Online adults

Source: Forrester's Consumer Technographics Benchmark Survey, Part 2, 2020; Forrester

Analytics Consumer Technographics Benchmark Survey, 2021

#### FORRESTER\*

## Digital payment methods have been