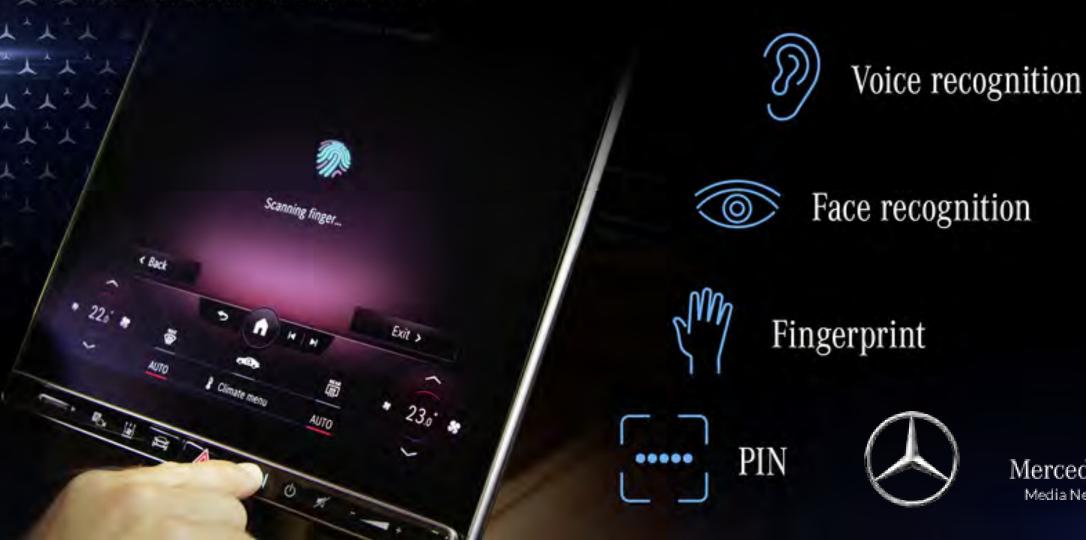

## My MBUX: the new Mercedes-Benz User Experience

Four different methods of authentication

Mercedes-Benz Media Newsroom USA