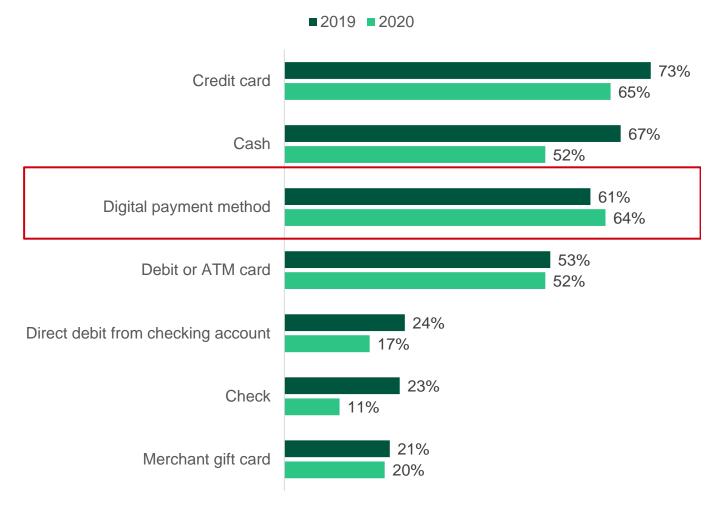

## Digital payment methods have been gaining ground on direct card usage

#### "Which of the following payment methods have you used in the past three months to make a purchase?"

Base: 97,324 to 142,480 US online adults; Source: Forrester Analytics Consumer Technographics Benchmark Survey, Part 1 2020 and Forrester Analytics Consumer Technographics North American Online Benchmark Survey (Part 1), 2019