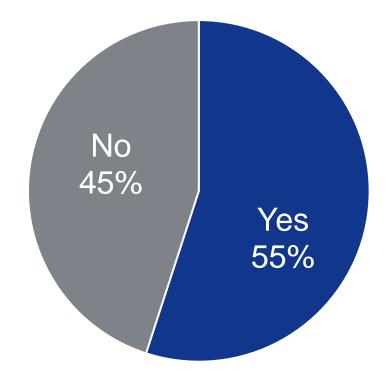

#### FORRESTER®

## Consumers Are Ready For Real Time

**Sheryl Pattek** 

VP, Executive Programs

# Wireless service providers made SMS available to mobile consumers in....

# 



## Our minds multiply losses

2x-5x



# Consumers connect on three dimensions to access communication, content, and services



## On average, US consumers are connected to:

4.7 Connected devices



3.2 Channels







Base: 3,809 to 49,012 US online adults (18+) (base sizes vary by age group);

Source: Forrester Analytics Consumer Technographics® Benchmark Survey, Part 1, 2020;

Source: The 3D Connected Consumer In 2020 Forrester report

Consumers are engaging with – and buying from - shoppable videos

### "Have you ever made a purchase from a 'shoppable video' link?"





#### FORRESTER\*

The COVID-19 fault line caused a seismic shift in digital payments

# "Which of the following activities have you done for the first time as a result of the COVID-19 pandemic?

- Made contactless payment in store with my credit card
- Made contactless payment in store with my phone
- Online or mobile bill pay



Base: 1,120 Canadian, 1,154 UK, and 1,093 US online adults; Source: Consumer Technographics COVID-19 Survey (Wave 2), 2020

## Many new adopters will remain on digital services

Thinking about the activities that you have started doing during the COVID-19 pandemic, please indicate how likely you are to continue doing the following once stay-at-home restrictions are lifted



Base: 1,154 UK online adults

Source: Forrester Analytics Consumer Technographics COVI