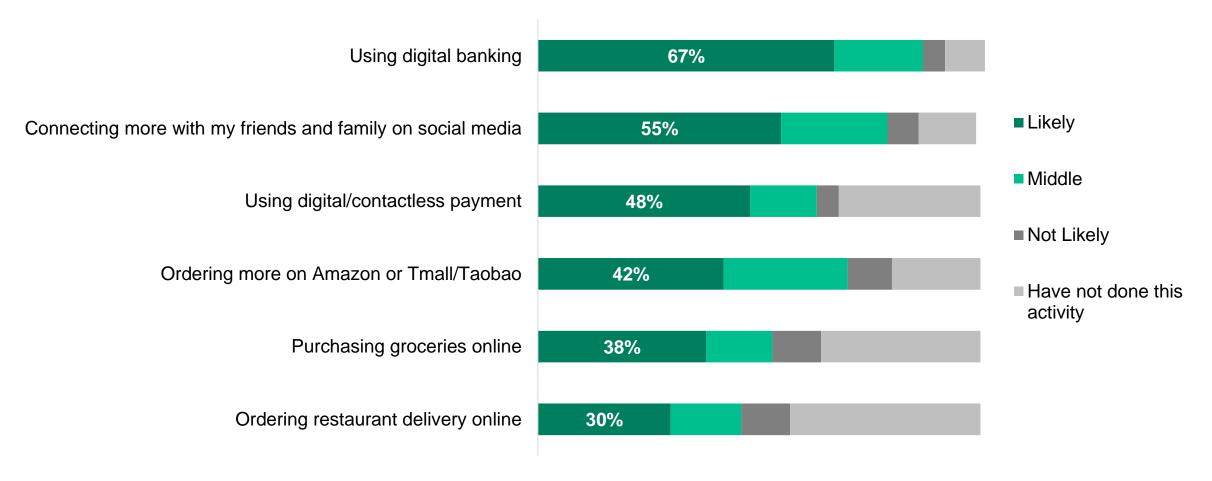

## Many new adopters will remain on digital services

Thinking about the activities that you have started doing during the COVID-19 pandemic, please indicate how likely you are to continue doing the following once stay-at-home restrictions are lifted

Base: 1,154 UK online adults

Source: Forrester Analytics Consumer Technographics COVID-19 Survey (Wave 2), 2020 (May 8-15) (UK).