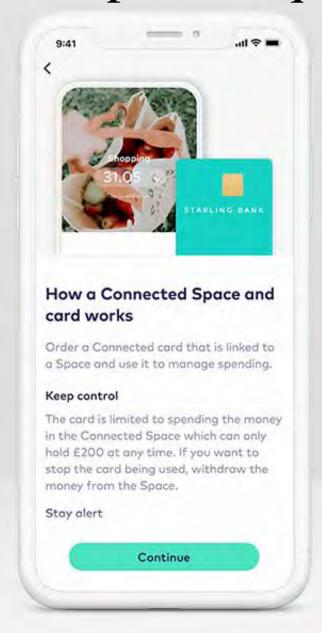

s

Thinking about the activities that you have started doing during the COVID-19 pandemic, please indicate how likely you are to continue doing the following once stay-at-home restrictions are lifted



Base: 1,154 UK online adults

Source: Forrester Analytics Consumer Technographics COVID-19 Survey (Wave 2), 2020 (May 8-15) (UK).







## The boundary of payments is moving...



## ...fast! - now your Jaguar can earn cryptocurrency





## My MBUX: the new Mercedes-Benz User Experience

Four different methods of authentication



Mercedes-Benz Media Newsroom USA

# The Physical Moment of Transacting Is Vanishing

Consumer Payment Expectations
2015





2017





2025 Authentication is the

payment



2000's

Self Checkout





2011





## Banks responded quickly to meet customer needs









### Consumers used P2P more

Which digital payment methods have you used in the past three months to transfer money to a person?



Base: 58,166 and 76,448 US Online adults

Source: Forrester's Consumer Technographics Benchmark Survey, Part 2, 2020; Forrester

Analytics Consumer Technographics Benchmark Survey, 2021

#### FORRESTER\*

## Digital payment methods have been gaining ground on direct card usage

#### "Which of the following payment methods have you used in the past three months to make a purchase?"



Base: 97,324 to 142,480 US online adults; Source: Forrester Analytics Consumer Technographics Benchmark Survey, Part 1 2020 and Forrester Analytics Consumer Technographics North American Online Benchmark Survey (Part 1), 2019

## Incumbents have regained consumers' trust