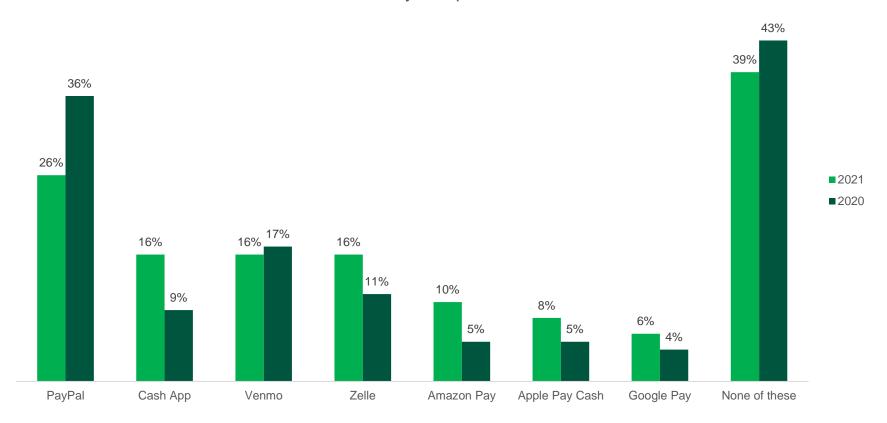

### Consumers used P2P more

Which digital payment methods have you used in the past three months to transfer money to a person?

Base: 58,166 and 76,448 US Online adults

Source: Forrester's Consumer Technographics Benchmark Survey, Part 2, 2020; Forrester

Analytics Consumer Technographics Benchmark Survey, 2021