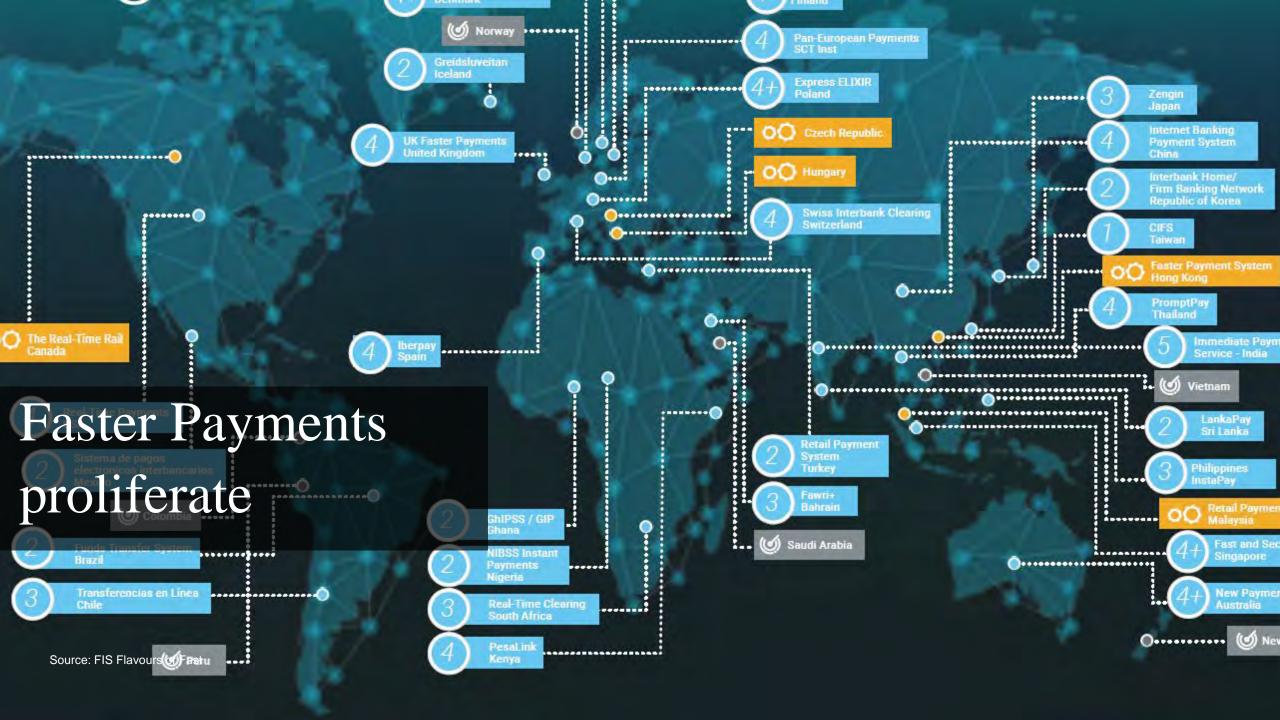

20

## Many new adopters will remain on digital services

Thinking about the activities that you have started doing during the COVID-19 pandemic, please indicate how likely you are to continue doing the following once stay-at-home restrictions are lifted



Base: 1,154 UK online adults

Source: Forrester Analytics Consumer Technographics COVID-19 Survey (Wave 2), 2020 (May 8-15) (UK).







## The boundary of payments is moving...



## ...fast! - now your Jaguar can earn cryptocurrency





## My MBUX: the new Mercedes-Benz User Experience

Four different methods of authentication



Mercedes-Benz Media Newsroom USA

# The Physical Moment of Transacting Is Vanishing

Consumer Payment Expectations
2015





2017





2025 Authentication is the

payment



2000's

Self Checkout





2011





## Banks responded quickly to meet customer needs









### Consumers used P2P more

Which digital payment methods have you used in the past three months to transfer money to a person?



Base: 58,166 and 76,448 US Online adults

Source: Forrester's Consumer Technographics Benchmark Survey, Part 2, 2020; Forrester

Analytics Consumer Technographics Benchmark Survey, 2021

#### FORRESTER\*

## Digital payment methods have been gaining ground on direct card usage

#### "Which of the following payment methods have you used in the past three months to make a purchase?"



Base: 97,324 to 142,480 US online adults; Source: Forrester Analytics Consumer Technographics Benchmark Survey, Part 1 2020 and Forrester Analytics Consumer Technographics North American Online Benchmark Survey (Part 1