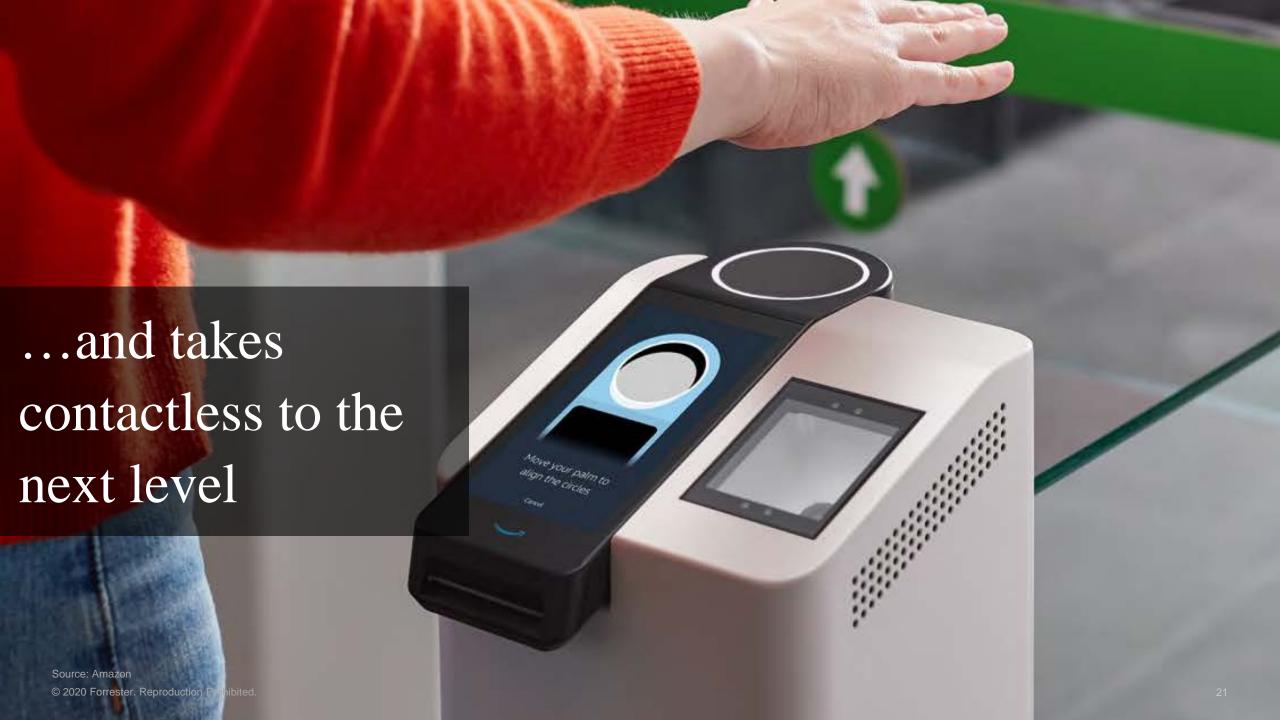

## The boundary of payments is moving...

## ...fast! - now your Jaguar can earn cryptocurrency