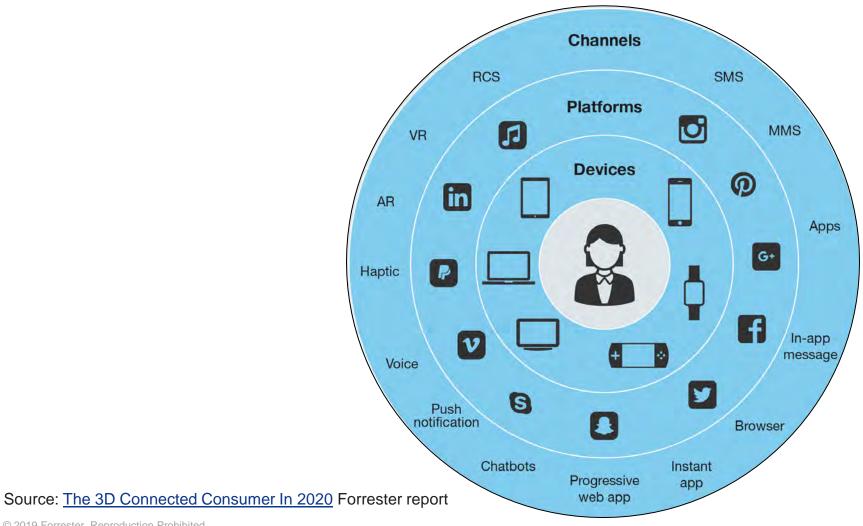

# Consumers connect on three dimensions to access communication, content, and services

## On average, US consumers are connected to:

4.7 Connected devices

3.2 Channels

Base: 3,809 to 49,012 US online adults (18+) (base sizes vary by age group);

Source: Forrester Analytics Consumer Technographics® Benchmark Survey, Part 1, 2020;

Source: The 3D Connected Consumer In 2020 Forrester report

Consumers are engaging with – and buying from - shoppable videos