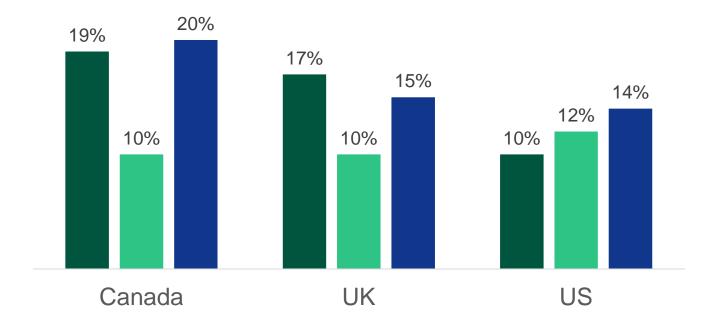

# "Which of the following activities have you done for the first time as a result of the COVID-19 pandemic?

- Made contactless payment in store with my credit card
- Made contactless payment in store with my phone
- Online or mobile bill pay

Base: 1,120 Canadian, 1,154 UK, and 1,093 US online adults; Source: Consumer Technographics COVID-19 Survey (Wave 2), 2020