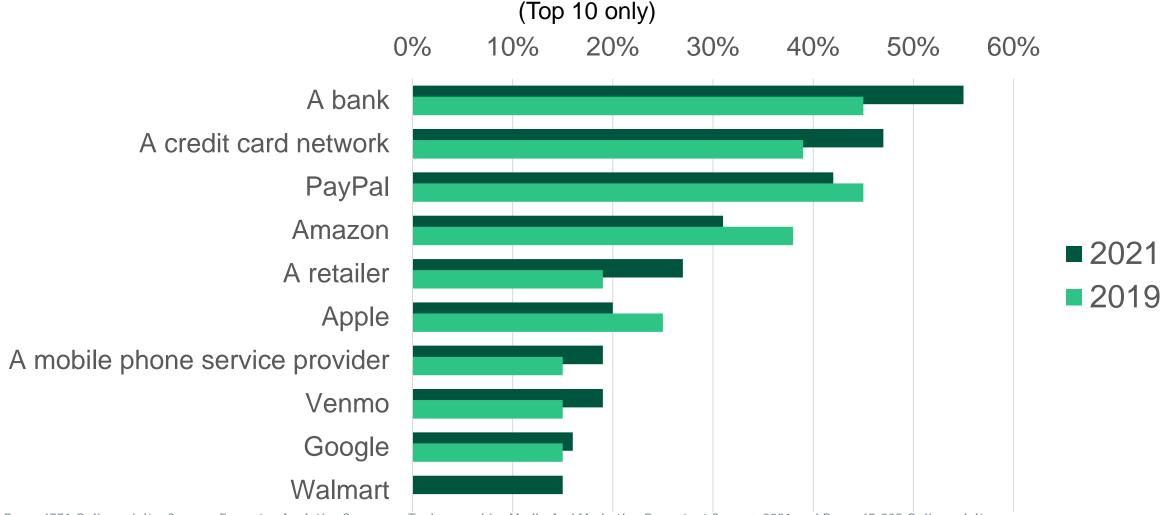

## Incumbents have regained consumers' trust

"Which of the following types of companies would you trust to provide digital payment services?"

Base: 4771 Online adults; Source: Forrester Analytics Consumer Technographics Media And Marketing Recontact Survey, 2021 and Base: 47,905 Online adults Source: Consumer Technographics Global Online Benchmark Survey (Part 2), 2019